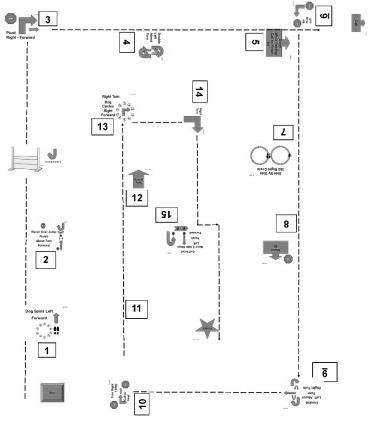

## Ring 6 – Rally Championship Advanced

#### Judge: Nancy J. Watson

#### AKC Rally National Championship - CH Advance

- 1. Off Set Serpentine Left (42)
- 2. Left Turn (6)
- 3. Call Front Finish Right Forward (13)
- 4. 270 Right Turn (9)
- 5. Halt Down Sit (114)
- 6. Left Turn (6)
- 7. Halt Stand (115)
- 8. Loop Right (37)

#### Ring 6

- Judge: Nancy Watson
- Send Over Jump Handler Passes By (103)
   360 Left Turn (12)
- 11. Diagonal Left (40)
- 12. Halt Pivot Left Forward (117)
- 13. Slow Pace(17)
- 14. Normal Pace (19)
- 15. Halt About Turn Right Forward (101)
- 16. Right Turn (5)