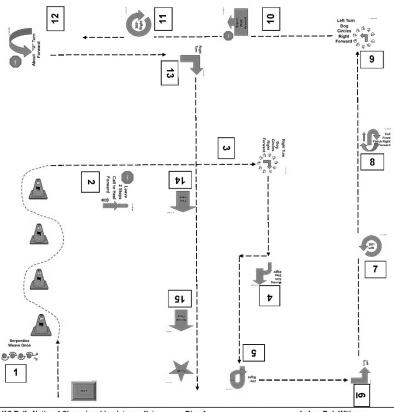

#### AKC Rally National Championship - Advanced

- 1. Serpentine Weave Once (24)
- 2. Halt Leave 2 Steps Call To Heel Forward (118)
- 3. Right Turn, Dog Circles Right, Forward (119)
- 4. Moving Side Step Right (20)
- 5. 270° Right Turn (9)
- 6. Left Turn (6)
- 7. Send Over Jump Handler Passes By (103)
- 8. Call Front Finish Right Forward (13)

### Ring 1

### Judge: Bob Withers

- 9. Left Turn Dog Circles Right Forward (120)
- 10. HALT, Stand, Walk Around (105)
- 11. 360° Right Turn (11)
- 12. HALT, About "U" Turn, Forward (102)
- 13. Right Turn (5)
- 14. Fast Pace (18)
- 15. Normal Pace (19)

#### AKC Rally National Championship - Intermediate

- 1. Serpentine Weave Once (24)
- 2. Halt Leave 2 Steps Call To Heel Forward (118)
- 3. Right Turn, Dog Circles Right, Forward (119)
- 4. Moving Side Step Right (20)
- 5. 270° Right Turn (9)
- 6. Left Turn (6)
- 7. 360° Left Turn (12)
- 8. Call Front Finish Right Forward (13)

### Ring 1

- Judge: Bob Withers
- 9. Left Turn Dog Circles Right Forward (120)
   10. HALT, Stand, Walk Around (105)
- TO. HALT, Stalle, Walk All
- 11. 360° Right Turn (11)
- 12. HALT, About "U" Turn, Forward (102)
- 13. Right Turn (5)
- 14. Fast Pace (18)
- 15. Normal Pace (19)