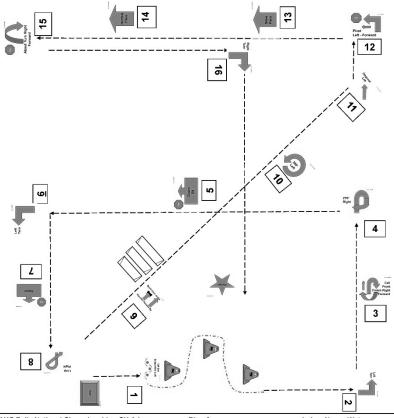

## Ring 4 – Rally Excellent

## Judge: Jamie J. Sieveking

#### AKC Rally National Championship - Excellent

- 1. About Turn Right About U Turn (212)
- 2. Send over Jump Handler Passes By (103)
- 3. Left Turn (6)
- 4. Left Turn Dog Circles Right Forward (120)
- 5. Send over Jump Handler Passes By (103)
- 6. Right Turn (5)
- 7. HALT Stand Down (201)
- 8. Right Turn (5)

#### Ring 4

- g 4 Judge: Jamie Jo Sieveking
- HALT Walk Around (30)
   360° Right Turn (11)
- 11. Stand Right Turn Forward (214)
- 12. Double Left About Turn (211)
- 13. HALT Step in Front Finish Left Forward (122)
- 14. Left Turn (6)
- 15. HALT Dog Circles Right SIT (216)
- 16. Sit Stay (298)