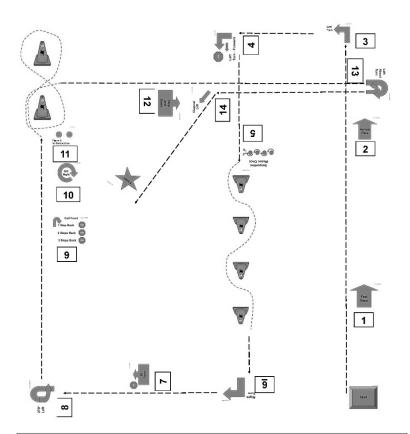

### Ring 1 - Rally Advanced

### **Judge: Robert Withers**

#### AKC Rally National Championship - Advanced

- 1. Serpentine Weave Once (24)
- 2. Halt Leave 2 Steps Call To Heel Forward (118)
- 3. Right Turn, Dog Circles Right, Forward (119)
- 4. Moving Side Step Right (20)
- 5. 270° Right Turn (9)
- 6. Left Turn (6)
- 7. Send Over Jump Handler Passes By (103)
- 8. Call Front Finish Right Forward (13)

### Ring 1

### Judge: Bob Withers

- 9. Left Turn Dog Circles Right Forward (120)
- 10. HALT, Stand, Walk Around (105)
- 11. 360° Right Turn (11)
- 12. HALT, About "U" Turn, Forward (102)
- 13. Right Turn (5)
- 14. Fast Pace (18)
- 15. Normal Pace (19)