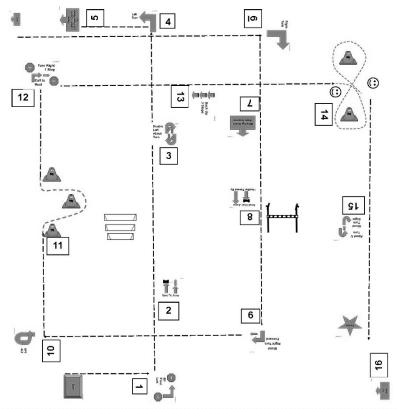

### Ring 1 – Robert Withers – Advanced; followed by Intermediate Advanced

| Group 1A – Walkthrough 8:15          | #501-514             |  |  |
|--------------------------------------|----------------------|--|--|
| Group 1B – Walkthrough 8:25          | #515-528             |  |  |
| Judging to follow these walkthr      | oughs                |  |  |
|                                      | (12", 16", 12", 16") |  |  |
| Group 2A – Walkthrough 9:35          | #529-543             |  |  |
| Group 2B – Walkthrough 9:45          | #544-557             |  |  |
| Judging to follow these walkthroughs |                      |  |  |
| (4", 8", 12", 22", 4", 8")           |                      |  |  |

### Intermediate

| Group 1A – Walkthrough 11:00         | #401-414 |
|--------------------------------------|----------|
| Group 1B – Walkthrough 11:10         | #416-429 |
| Judging to follow these walkthroughs |          |
| Group 2A – Walkthrough 1:20          | #430-444 |
| Group 2B – Walkthrough 1:40          | #445-460 |
| Judging to follow these walkthroughs |          |
| Group 3A – Walkthrough 2:50          | #461-475 |
| Judging to follow these walkthroughs |          |

### Ring 2 – Deborah Neufeld – Master; followed by Championship Master

### Master

| Group 1A – Walkthrough 8:00  | #701-711                  |
|------------------------------|---------------------------|
| Group 1B – Walkthrough 8:10  | #712-722                  |
| Judging to follow these walk | throughs                  |
| (12'                         | ", 16", 4", 8", 12", 16") |

### **Championship Master**

| Group 4A – Walkthrough 9:10          | #886-899                          |  |
|--------------------------------------|-----------------------------------|--|
| Group 4B – Walkthrough 9:20          | #900-913                          |  |
| Judging to follow these              | walkthroughs                      |  |
|                                      | (12", 16", 8", 12", 16")          |  |
| Group 1A – Walkthrough 10:20         | #801-813                          |  |
| Group 1B – Walkthrough 10:40         | #814-827                          |  |
| Judging to follow these              | walkthroughs                      |  |
|                                      | (8", 12", 16", 8", 16", 12", 16") |  |
| Group 2A – Walkthrough 1:00          | #828-842                          |  |
| Group 2B – Walkthrough 1:10          | #843-857                          |  |
| Judging to follow these walkthroughs |                                   |  |
|                                      | (8", 12", 16")                    |  |
| Group 3A – Walkthrough 2:30          | #858-871                          |  |

### Ring 3 – Barbara Arnie – Novice; followed by Excellent Novice

Group 1A – Walkthrough 8:15

| 0. 0 0. p =                          |          |
|--------------------------------------|----------|
| Group 1B – Walkthrough 8:25          | #317-333 |
| Judging to follow these walkthroughs |          |
| Group 2A – Walkthrough 9:40          | #334-350 |
| Group 2B – Walkthrough 9:50          | #351-367 |
| Judging to follow these walkthroughs |          |
| Group 3A – Walkthrough 11:00         | #368-383 |
| Judging to follow these walkthroughs |          |

### Ring 3 – Barbara Arnie – Novice; followed by Excellent, cont'd Excellent

Group 1A – Walkthrough 1:00 #601-615 Group 1B – Walkthrough 1:10 #616-631

*Judging to follow these walkthroughs* 

(12", 16", 4", 8", 16", 4", 16")

### Ring 4 – Jamie J. Sieveking – Excellent; followed by Novice Excellent

Group 1A – Walkthrough 8:15 #601-615 Group 1B – Walkthrough 8:25 #616-631

*Judging to follow these walkthroughs* 

(12", 16", 4", 8", 16", 4", 16")

### Ring 5 – Kimberly Hazelet – Championship Excellent

**Championship Excellent** 

Group 2A – Walkthrough 8:30 #828-842 Group 2B – Walkthrough 8:40 #843-857

Judging to follow these walkthroughs (8", 12", 16")

### Ring 6 - Nancy J. Watson - Championship Advanced

Group 1B – Walkthrough 11:30

Championship Advanced

Group 3A – Walkthrough 9:00 #859-873 Group 3B – Walkthrough 9:10 #872-885

Judging to follow these walkthroughs

### Ring 7 – Barbara Wedekind Selton – Championship Master; followed by Master

### <u>Ring 8 – Brenda Crim-Critelli – Intermediate; followed by Advanced</u> Intermediate

Group 1A – Walkthrough 8:15 #401-415 Group 1B – Walkthrough 8:25 #416-429

*Judging to follow these walkthroughs* 