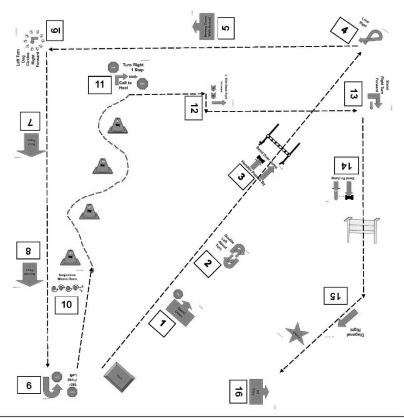

### $Ring \ 1-Rally \ Intermediate$

### **Judge: Robert Withers**

#### AKC Rally National Championship - Intermediate

- 1. Serpentine Weave Once (24)
- 2. Halt Leave 2 Steps Call To Heel Forward (118)
- 3. Right Turn, Dog Circles Right, Forward (119)
- 4. Moving Side Step Right (20)
- 5. 270° Right Turn (9)
- 6. Left Turn (6)
- 7. 360° Left Turn (12)
- 8. Call Front Finish Right Forward (13)

### Ring 1

- Judge: Bob Withers
- 9. Left Turn Dog Circles Right Forward (120)
   10. HALT, Stand, Walk Around (105)
- TO. HALT, Stalle, Walk All
- 11. 360° Right Turn (11)
- 12. HALT, About "U" Turn, Forward (102)
- 13. Right Turn (5)
- 14. Fast Pace (18)
- 15. Normal Pace (19)