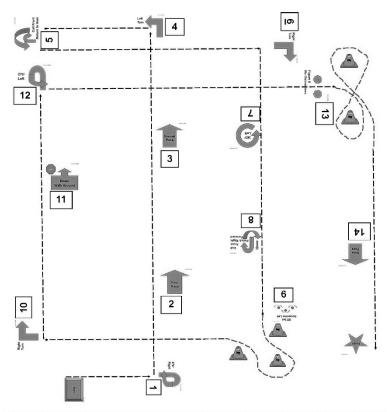

### Ring 1 – Robert Withers – Advanced; followed by Intermediate Advanced

| Group 1A – Walkthrough 8:15          | #501-514             |  |  |
|--------------------------------------|----------------------|--|--|
| Group 1B – Walkthrough 8:25          | #515-528             |  |  |
| Judging to follow these walkthr      | oughs                |  |  |
|                                      | (12", 16", 12", 16") |  |  |
| Group 2A – Walkthrough 9:35          | #529-543             |  |  |
| Group 2B – Walkthrough 9:45          | #544-557             |  |  |
| Judging to follow these walkthroughs |                      |  |  |
| (4", 8", 12", 22", 4", 8")           |                      |  |  |

### Intermediate

| Group 1A – Walkthrough 11:00         | #401-414 |
|--------------------------------------|----------|
| Group 1B – Walkthrough 11:10         | #416-429 |
| Judging to follow these walkthroughs |          |
| Group 2A – Walkthrough 1:20          | #430-444 |
| Group 2B – Walkthrough 1:40          | #445-460 |
| Judging to follow these walkthroughs |          |
| Group 3A – Walkthrough 2:50          | #461-475 |
| Judging to follow these walkthroughs |          |

### Ring 2 – Deborah Neufeld – Master; followed by Championship Master

### Master

| Group 1A – Walkthrough 8:00  | #701-711                  |
|------------------------------|---------------------------|
| Group 1B – Walkthrough 8:10  | #712-722                  |
| Judging to follow these walk | throughs                  |
| (12'                         | ", 16", 4", 8", 12", 16") |

### **Championship Master**

| Group 4A – Walkthrough 9:10          | #886-899                          |  |
|--------------------------------------|-----------------------------------|--|
| Group 4B – Walkthrough 9:20          | #900-913                          |  |
| Judging to follow these              | walkthroughs                      |  |
|                                      | (12", 16", 8", 12", 16")          |  |
| Group 1A – Walkthrough 10:20         | #801-813                          |  |
| Group 1B – Walkthrough 10:40         | #814-827                          |  |
| Judging to follow these              | walkthroughs                      |  |
|                                      | (8", 12", 16", 8", 16", 12", 16") |  |
| Group 2A – Walkthrough 1:00          | #828-842                          |  |
| Group 2B – Walkthrough 1:10          | #843-857                          |  |
| Judging to follow these walkthroughs |                                   |  |
|                                      | (8", 12", 16")                    |  |
| Group 3A – Walkthrough 2:30          | #858-871                          |  |

### Ring 3 – Barbara Arnie – Novice; followed by Excellent Novice

Group 1A – Walkthrough 8:15

| 0. 0 0. p =                          |          |
|--------------------------------------|----------|
| Group 1B – Walkthrough 8:25          | #317-333 |
| Judging to follow these walkthroughs |          |
| Group 2A – Walkthrough 9:40          | #334-350 |
| Group 2B – Walkthrough 9:50          | #351-367 |
| Judging to follow these walkthroughs |          |
| Group 3A – Walkthrough 11:00         | #368-383 |
| Judging to follow these walkthroughs |          |

### Ring 3 – Barbara Arnie – Novice; followed by Excellent, cont'd Excellent

Group 1A – Walkthrough 1:00 #601-615 Group 1B – Walkthrough 1:10 #616-631

*Judging to follow these walkthroughs* 

(12", 16", 4", 8", 16", 4", 16")

### Ring 4 – Jamie J. Sieveking – Excellent; followed by Novice Excellent

Group 1A – Walkthrough 8:15 #601-615 Group 1B – Walkthrough 8:25 #616-631

*Judging to follow these walkthroughs* 

(12", 16", 4", 8", 16", 4", 16")

### Ring 5 – Kimberly Hazelet – Championship Excellent

**Championship Excellent** 

Group 2A – Walkthrough 8:30 #828-842 Group 2B – Walkthrough 8:40 #843-857

Judging to follow these walkthroughs (8", 12", 16")

### Ring 6 - Nancy J. Watson - Championship Advanced

Group 1B – Walkthrough 11:30

Championship Advanced

Group 3A – Walkthrough 9:00 #859-873 Group 3B – Walkthrough 9:10 #872-885

Judging to follow these walkthroughs

### Ring 7 – Barbara Wedekind Selton – Championship Master; followed by Master

### <u>Ring 8 – Brenda Crim-Critelli – Intermediate; followed by Advanced</u> Intermediate

Group 1A – Walkthrough 8:15 #401-415 Group 1B – Walkthrough 8:25 #416-429

*Judging to follow these walkthroughs* 