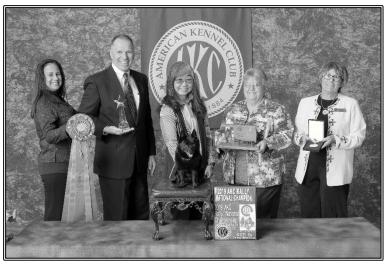

# 2019 AKC Rally National Champion March 15, 2019

Pictured (L-R): Judges Sandy Svendsen, Russell Hornfisher; Carol S T Davis & Misty; Judges: Carolyn Wray, Suzi Bluford

### RNC OTCH Shadowlends Winter Mist Of Aws UDX12 OGM VER RM RAE3 "Misty"

Schipperke

Owner: **Carol S T Davis**Watsonville, CA