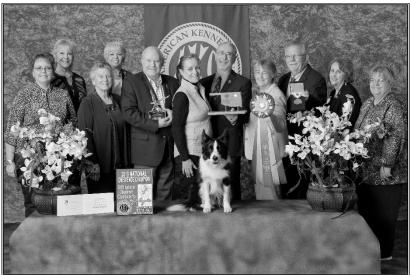

# 2019 AKC Rally National Champion March 15, 2019

Pictured (L-R): Judges Sandy Svendsen, Russell Hornfisher; Carol S T Davis & Misty; Judges: Carolyn Wray, Suzi Bluford

### RNC OTCH Shadowlends Winter Mist Of Aws UDX12 OGM VER RM RAE3 "Misty"

Schipperke

Owner: **Carol S T Davis**Watsonville, CA