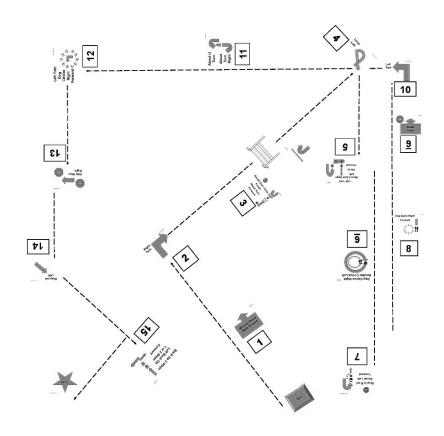

### Ring 1 – Robert Withers – Advanced; followed by Intermediate Advanced

| Group 1A – Walkthrough 8:15          | #501-514             |  |  |
|--------------------------------------|----------------------|--|--|
| Group 1B – Walkthrough 8:25          | #515-528             |  |  |
| Judging to follow these walkthr      | oughs                |  |  |
|                                      | (12", 16", 12", 16") |  |  |
| Group 2A – Walkthrough 9:35          | #529-543             |  |  |
| Group 2B – Walkthrough 9:45          | #544-557             |  |  |
| Judging to follow these walkthroughs |                      |  |  |
| (4", 8", 12", 22", 4", 8")           |                      |  |  |

### Intermediate

| Group 1A – Walkthrough 11:00         | #401-414 |
|--------------------------------------|----------|
| Group 1B – Walkthrough 11:10         | #416-429 |
| Judging to follow these walkthroughs |          |
| Group 2A – Walkthrough 1:20          | #430-444 |
| Group 2B – Walkthrough 1:40          | #445-460 |
| Judging to follow these walkthroughs |          |
| Group 3A – Walkthrough 2:50          | #461-475 |
| Judging to follow these walkthroughs |          |

### Ring 2 – Deborah Neufeld – Master; followed by Championship Master

### Master

| Group 1A – Walkthrough 8:00  | #701-711                  |
|------------------------------|---------------------------|
| Group 1B – Walkthrough 8:10  | #712-722                  |
| Judging to follow these walk | throughs                  |
| (12'                         | ", 16", 4", 8", 12", 16") |

### **Championship Master**

| Group 4A – Walkthrough 9:10          | #886-899                          |  |
|--------------------------------------|-----------------------------------|--|
| Group 4B – Walkthrough 9:20          | #900-913                          |  |
| Judging to follow these              | walkthroughs                      |  |
|                                      | (12", 16", 8", 12", 16")          |  |
| Group 1A – Walkthrough 10:20         | #801-813                          |  |
| Group 1B – Walkthrough 10:40         | #814-827                          |  |
| Judging to follow these              | walkthroughs                      |  |
|                                      | (8", 12", 16", 8", 16", 12", 16") |  |
| Group 2A – Walkthrough 1:00          | #828-842                          |  |
| Group 2B – Walkthrough 1:10          | #843-857                          |  |
| Judging to follow these walkthroughs |                                   |  |
|                                      | (8", 12", 16")                    |  |
| Group 3A – Walkthrough 2:30          | #858-871                          |  |

### Ring 3 – Barbara Arnie – Novice; followed by Excellent Novice

Group 1A – Walkthrough 8:15

| 0. 0 0. p =                          |          |
|--------------------------------------|----------|
| Group 1B – Walkthrough 8:25          | #317-333 |
| Judging to follow these walkthroughs |          |
| Group 2A – Walkthrough 9:40          | #334-350 |
| Group 2B – Walkthrough 9:50          | #351-367 |
| Judging to follow these walkthroughs |          |
| Group 3A – Walkthrough 11:00         | #368-383 |
| Judging to follow these walkthroughs |          |

### Ring 3 – Barbara Arnie – Novice; followed by Excellent, cont'd Excellent

Group 1A – Walkthrough 1:00 #601-615 Group 1B – Walkthrough 1:10 #616-631

*Judging to follow these walkthroughs* 

(12", 16", 4", 8", 16", 4", 16")

### Ring 4 – Jamie J. Sieveking – Excellent; followed by Novice Excellent

Group 1A – Walkthrough 8:15 #601-615 Group 1B – Walkthrough 8:25 #616-631

*Judging to follow these walkthroughs* 

(12", 16", 4", 8", 16", 4", 16")

### Ring 5 – Kimberly Hazelet – Championship Excellent

**Championship Excellent** 

Group 2A – Walkthrough 8:30 #828-842 Group 2B – Walkthrough 8:40 #843-857

Judging to follow these walkthroughs (8", 12", 16")

### Ring 6 - Nancy J. Watson - Championship Advanced

Group 1B – Walkthrough 11:30

Championship Advanced

Group 3A – Walkthrough 9:00 #859-873 Group 3B – Walkthrough 9:10 #872-885

Judging to follow these walkthroughs

### Ring 7 – Barbara Wedekind Selton – Championship Master; followed by Master

### <u>Ring 8 – Brenda Crim-Critelli – Intermediate; followed by Advanced</u> Intermediate

Group 1A – Walkthrough 8:15 #401-415 Group 1B – Walkthrough 8:25 #416-429

*Judging to follow these walkthroughs* 