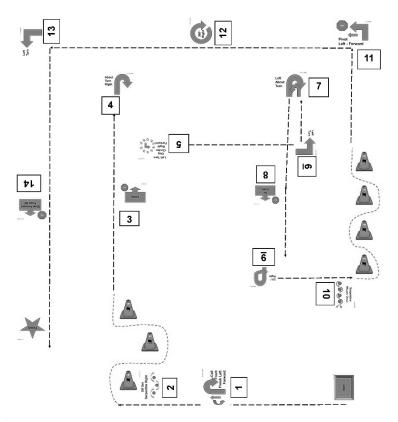

### All walkthroughs in ALL Classes will be 10 minutes!

Novice Class 83 entries Intermediate Class 75 entries

Advanced Class 57 entries Excellent Class 61 entries

Master Class 22 entries Championship Class 113 entries

Total: 411 entries

Judges may take up to a 1-hour break for lunch at their discretion.

The Championship Class has 113 entries and is divided into Four Groups: Group 1: #801-827; Group 2: #828-857; Group 3: 858-885; Group 4: 886-913

The Master Class has 22 entries One Group:

**Group 1:** #701-722

The Excellent Class has 61 entries divided into Two Groups:

**Group 1:** #601-631; **Group 2:** #632-661

The Advanced Class has 57 entries divided into Two Groups:

Group 1: #501-528; Group 2: #529-557

The Intermediate Class has 75 entries divided into Three Groups:

Group 1: #401-429; Group 2: #430-460; Group 3: #461-475

The Novice Class has 83 entries divided into Three Groups:

**Group 1:** #301-333; **Group 2:** #334-367; **Group 3:** 368-383

Dogs will be judged in the group they did the walkthrough with; unless otherwise, due to conflict in another ring and approved by the judge.

### Ring 1 – Robert Withers – Advanced; followed by Intermediate Advanced

| Group 1A – Walkthrough 8:15          | #501-514             |  |  |
|--------------------------------------|----------------------|--|--|
| Group 1B – Walkthrough 8:25          | #515-528             |  |  |
| Judging to follow these walkthr      | oughs                |  |  |
|                                      | (12", 16", 12", 16") |  |  |
| Group 2A – Walkthrough 9:35          | #529-543             |  |  |
| Group 2B – Walkthrough 9:45          | #544-557             |  |  |
| Judging to follow these walkthroughs |                      |  |  |
| (4", 8", 12", 22", 4", 8")           |                      |  |  |

### Intermediate

| Group 1A – Walkthrough 11:00         | #401-414 |
|--------------------------------------|----------|
| Group 1B – Walkthrough 11:10         | #416-429 |
| Judging to follow these walkthroughs |          |
| Group 2A – Walkthrough 1:20          | #430-444 |
| Group 2B – Walkthrough 1:40          | #445-460 |
| Judging to follow these walkthroughs |          |
| Group 3A – Walkthrough 2:50          | #461-475 |
| Judging to follow these walkthroughs |          |