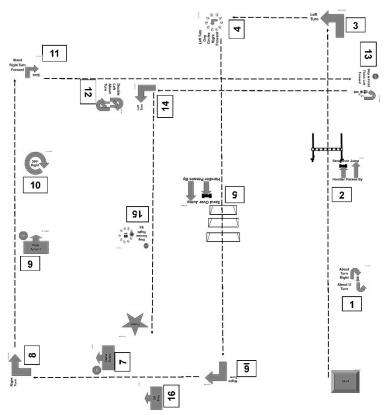

### Ring 1 – Robert Withers – Advanced; followed by Intermediate Advanced

| Group 1A – Walkthrough 8:15          | #501-514             |  |  |
|--------------------------------------|----------------------|--|--|
| Group 1B – Walkthrough 8:25          | #515-528             |  |  |
| Judging to follow these walkthr      | oughs                |  |  |
|                                      | (12", 16", 12", 16") |  |  |
| Group 2A – Walkthrough 9:35          | #529-543             |  |  |
| Group 2B – Walkthrough 9:45          | #544-557             |  |  |
| Judging to follow these walkthroughs |                      |  |  |
| (4", 8", 12", 22", 4", 8")           |                      |  |  |

### Intermediate

| Group 1A – Walkthrough 11:00         | #401-414 |
|--------------------------------------|----------|
| Group 1B – Walkthrough 11:10         | #416-429 |
| Judging to follow these walkthroughs |          |
| Group 2A – Walkthrough 1:20          | #430-444 |
| Group 2B – Walkthrough 1:40          | #445-460 |
| Judging to follow these walkthroughs |          |
| Group 3A – Walkthrough 2:50          | #461-475 |
| Judging to follow these walkthroughs |          |

### Ring 2 – Deborah Neufeld – Master; followed by Championship Master

### Master

| Group 1A – Walkthrough 8:00  | #701-711                  |
|------------------------------|---------------------------|
| Group 1B – Walkthrough 8:10  | #712-722                  |
| Judging to follow these walk | throughs                  |
| (12'                         | ", 16", 4", 8", 12", 16") |

### **Championship Master**

| Group 4A – Walkthrough 9:10          | #886-899                          |  |
|--------------------------------------|-----------------------------------|--|
| Group 4B – Walkthrough 9:20          | #900-913                          |  |
| Judging to follow these              | walkthroughs                      |  |
|                                      | (12", 16", 8", 12", 16")          |  |
| Group 1A – Walkthrough 10:20         | #801-813                          |  |
| Group 1B – Walkthrough 10:40         | #814-827                          |  |
| Judging to follow these              | walkthroughs                      |  |
|                                      | (8", 12", 16", 8", 16", 12", 16") |  |
| Group 2A – Walkthrough 1:00          | #828-842                          |  |
| Group 2B – Walkthrough 1:10          | #843-857                          |  |
| Judging to follow these walkthroughs |                                   |  |
|                                      | (8", 12", 16")                    |  |
| Group 3A – Walkthrough 2:30          | #858-871                          |  |

### Ring 3 – Barbara Arnie – Novice; followed by Excellent Novice

Group 1A – Walkthrough 8:15

| 0. 0 0. p =                          |          |
|--------------------------------------|----------|
| Group 1B – Walkthrough 8:25          | #317-333 |
| Judging to follow these walkthroughs |          |
| Group 2A – Walkthrough 9:40          | #334-350 |
| Group 2B – Walkthrough 9:50          | #351-367 |
| Judging to follow these walkthroughs |          |
| Group 3A – Walkthrough 11:00         | #368-383 |
| Judging to follow these walkthroughs |          |

### Ring 3 – Barbara Arnie – Novice; followed by Excellent, cont'd Excellent

Group 1A – Walkthrough 1:00 #601-615 Group 1B – Walkthrough 1:10 #616-631

*Judging to follow these walkthroughs* 

(12", 16", 4", 8", 16", 4", 16")

### Ring 4 – Jamie J. Sieveking – Excellent; followed by Novice Excellent

Group 1A – Walkthrough 8:15 #601-615 Group 1B – Walkthrough 8:25 #616-631

*Judging to follow these walkthroughs* 

(12", 16", 4", 8", 16", 4", 16")

### Ring 5 – Kimberly Hazelet – Championship Excellent

**Championship Excellent** 

Group 2A – Walkthrough 8:30 #828-842 Group 2B – Walkthrough 8:40 #843-857

Judging to follow these walkthroughs (8", 12", 16")

### Ring 6 - Nancy J. Watson - Championship Advanced

Group 1B – Walkthrough 11:30

Championship Advanced

Group 3A – Walkthrough 9:00 #859-873 Group 3B – Walkthrough 9:10 #872-885

Judging to follow these walkthroughs

### Ring 7 – Barbara Wedekind Selton – Championship Master; followed by Master

### <u>Ring 8 – Brenda Crim-Critelli – Intermediate; followed by Advanced</u> Intermediate

Group 1A – Walkthrough 8:15 #401-415 Group 1B – Walkthrough 8:25 #416-429

*Judging to follow these walkthroughs* 