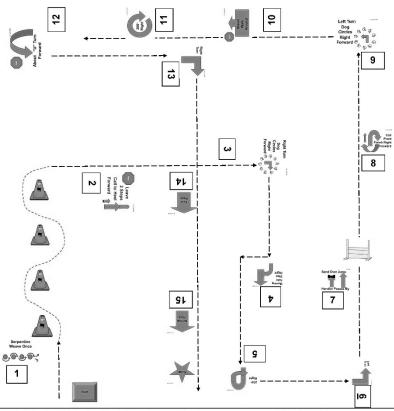

#### AKC Rally National Championship - Advanced

- 1. Serpentine Weave Once (24)
- 2. Halt Leave 2 Steps Call To Heel Forward (118)
- 3. Right Turn, Dog Circles Right, Forward (119)
- 4. Moving Side Step Right (20)
- 5. 270° Right Turn (9)
- 6. Left Turn (6)
- 7. Send Over Jump Handler Passes By (103)
- 8. Call Front Finish Right Forward (13)

### Ring 1

### Judge: Bob Withers

- 9. Left Turn Dog Circles Right Forward (120)
- 10. HALT, Stand, Walk Around (105)
- 11. 360° Right Turn (11)
- 12. HALT, About "U" Turn, Forward (102)
- 13. Right Turn (5)
- 14. Fast Pace (18)
- 15. Normal Pace (19)

#### AKC Rally National Championship - Intermediate

- 1. Serpentine Weave Once (24)
- 2. Halt Leave 2 Steps Call To Heel Forward (118)
- 3. Right Turn, Dog Circles Right, Forward (119)
- 4. Moving Side Step Right (20)
- 5. 270° Right Turn (9)
- 6. Left Turn (6)
- 7. 360° Left Turn (12)
- 8. Call Front Finish Right Forward (13)

### Ring 1

- Judge: Bob Withers
- 9. Left Turn Dog Circles Right Forward (120)
   10. HALT, Stand, Walk Around (105)
- TO. HALT, Stalle, Walk All
- 11. 360° Right Turn (11)
- 12. HALT, About "U" Turn, Forward (102)
- 13. Right Turn (5)
- 14. Fast Pace (18)
- 15. Normal Pace (19)