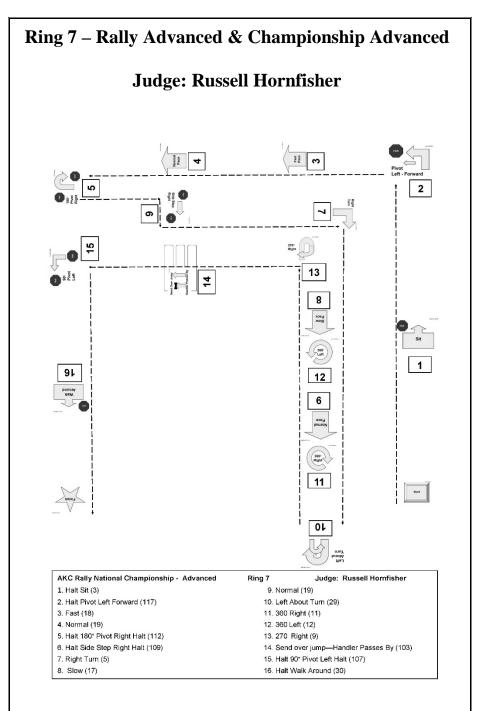

ough 1:30; judging at 1:45<br>(16", 8", 12")                       | ¥901-935       |  |  |  |
| ۸                                                                                   |                |  |  |  |
|                                                                                     |                |  |  |  |
| FINISH                                                                              |                |  |  |  |
| 7                                                                                   |                |  |  |  |
|                                                                                     |                |  |  |  |
| 21                                                                                  |                |  |  |  |























#### 





### 91 Breeds Represented at the AKC Rally® National Championship

| Alaskan Malamute3Collie2All American Dog42Curly-Coated Retriever1American Staffordshire Terrier1Dachshund3Australian Cattle Dog2Dalmatian1Australian Shepherd15Doberman Pinscher6Basset Hound1Dutch Shepherd2Beagle2English Cocker Spaniel1Bearded Collie2English Springer Spaniel2Beauceron1English Toy Spaniel1Bedigian Malinois6Flat-Coated Retriever1Belgian Sheepdog1French Bulldog20Bichon Frise3German Shepherd Dog20Bichon Frise3German Shepherd Dog20Bichon Frise3Golden Retriever1Border Collie52Giant Schnauzer1Border Collie52Giant Schnauzer1Border Terrier1Great Dane4Bouvier des Flandres5Greyhound1Boxer8Havanese1Boykin Spaniel2Ibizan Hound1Braque du Bourbonnais1Icelandic Sheepdog1Brittany3Italian Greyhound1Bulldog1Kees