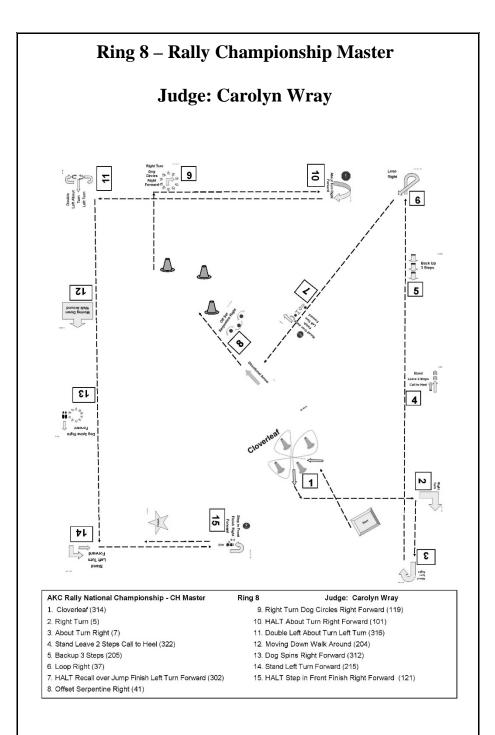

# AKC Rally<sup>®</sup> National Championship Judge Mrs. Carolyn Wray – Saint Helens, Oregon

My name is Carolyn Wray and I live in Oregon with three Miniature Poodles and one Border Collie. The gang and I participate in AKC events including Obedience, Rally, Agility, Tracking, draft and field work. I have dabbled in Conformation and Herding as well. All my dogs are spoiled house pets and they all sleep on the bed. I grew up in a dog show family; my mother showed Kees and later Bichons, Italian Greyhounds and Smooth Fox Terriers. I went to many shows with her to carry grooming stuff, hold dogs and occasionally show one of them.

#### Mrs. Carolyn Wray – Saint Helens, Oregon (cont'd)

In addition to many years of showing, I have also written many articles on dog sports, most specifically Obedience and Rally. I have contributed to such magazines as the Poodle Club of America's "Poodle Papers," the Versatility in Poodles quarterly newsletter and the now defunct, Kee Topics.

I bring a varied background to the ring every time I judge, and this experience gives me a balanced perspective both as a judge and as an exhibitor. I enjoy every assignment. Being an Obedience and Rally judge is the best hobby you can have!