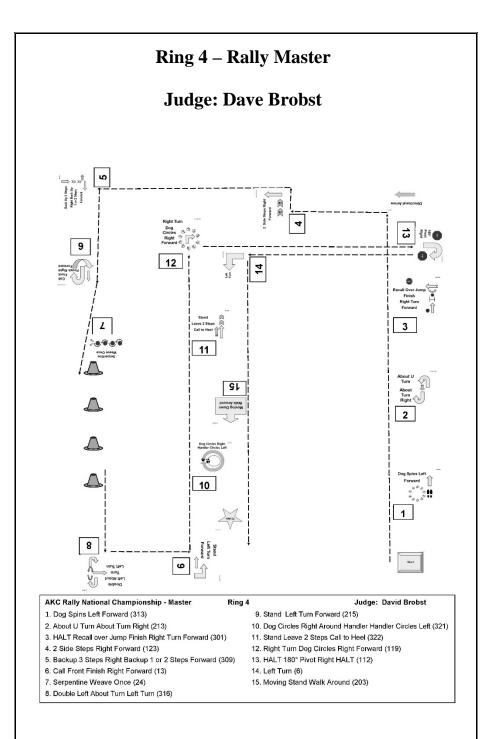

alkthrough 1:30; judging at 1:45<br>(16", 8", 12")                       | ¥901-935       |  |  |  |
| ۸                                                                                   |                |  |  |  |
|                                                                                     |                |  |  |  |
| FINISH                                                                              |                |  |  |  |
| 7                                                                                   |                |  |  |  |
|                                                                                     |                |  |  |  |
| 21                                                                                  |                |  |  |  |























#### 





### 91 Breeds Represented at the AKC Rally® National Championship

| Alaskan Malamute3Collie2All American Dog42Curly-Coated Retriever1American Staffordshire Terrier1Dachshund3Australian Cattle Dog2Dalmatian1Australian Shepherd15Doberman Pinscher6Basset Hound1Dutch Shepherd2Beagle2English Cocker Spaniel1Bearded Collie2English Springer Spaniel2Beauceron1English Toy Spaniel1Bedigian Malinois6Flat-Coated Retriever1Belgian Sheepdog1French Bulldog20Bichon Frise3German Shepherd Dog20Bichon Frise3German Shepherd Dog20Bichon Frise3Golden Retriever1Border Collie52Giant Schnauzer1Border Collie52Giant Schnauzer1Border Terrier1Great Dane4Bouvier des Flandres5Greyhound1Boxer8Havanese1Boykin Spaniel2Ibizan Hound1Braque du Bourbonnais1Icelandic Sheepdog1Brittany3Italian Greyhound1Bulldo