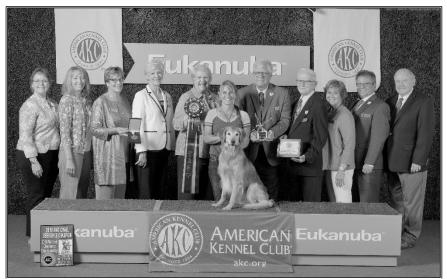

# 2018 AKC Rally<sup>®</sup> National Champion June 29, 2018

Pictured (L-R): Judge: Julie Wilson; Sharon Albright & Reese; Judge: Debbie Addicoat; Pamela Manaton, Director of Obedience, Rally, & Tracking; Doug Ljungren Executive VP Sports & Events.

# RNC Gaylan's P'Nut Butter Cup Sundae UD VER RAE TD MH TKI

Golden Retriever

Owner: Sharon Albright Cary, NC