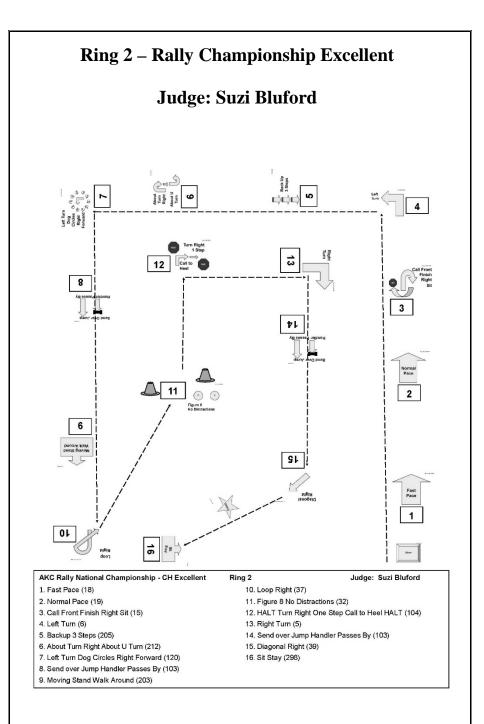

## 2019 AKC Rally National Championship Judging Program (cont'd)

| Ring 1 -                                                                    | Sandy Svendsen                                                      |          |  |  |
|-----------------------------------------------------------------------------|---------------------------------------------------------------------|----------|--|--|
|                                                                             | Championship Master; <i>followed by</i> Intermediate                |          |  |  |
| Champi                                                                      | onship Master:                                                      |          |  |  |
| Champi                                                                      | Group 1 – Walkthrough 8:00; judging at 8:30                         | #901-935 |  |  |
|                                                                             | (16", 8", 12")                                                      | #701-755 |  |  |
|                                                                             | Group 2 – Walkthrough 9:45; judging at 10:00<br>(4", 16")           | #936-969 |  |  |
| Interme                                                                     | diate:                                                              |          |  |  |
|                                                                             | Group 1 – Walkthrough 12:45; judging at 1:00                        | #501-534 |  |  |
|                                                                             | Group 2 – Walkthrough 2:00; judging at 2:15                         | #535-568 |  |  |
|                                                                             |                                                                     |          |  |  |
| Ring 2 – Suzi Bluford – Championship Excellent; <i>followed by</i> Advanced |                                                                     |          |  |  |
| Champi                                                                      | onship Excellent:                                                   | 1000     |  |  |
|                                                                             | Group 2 – Walkthrough 8:00; judging at 8:30 $(472, 1672)$           | #936-969 |  |  |
|                                                                             | (4", 16")<br>Group 1 – Walkthrough 10:00; judging at 10:15          | #901-935 |  |  |
|                                                                             | (16", 8", 12")                                                      |          |  |  |
| Advance                                                                     |                                                                     |          |  |  |
|                                                                             | Group 1 – Walkthrough 12:45; judging at 1:00                        | #601-627 |  |  |
|                                                                             | Group 2 – Walkthrough 2:00; judging at 2:15                         | #628-653 |  |  |
| Ding 2                                                                      | Loretta Lazzara – Master; <i>followed by</i> Excellent              |          |  |  |
| Master:                                                                     | Loretta Lazzara – Master, jouoweu by Excenent                       |          |  |  |
| Triuștei t                                                                  | Group 1 – Walkthrough 8:45; judging at 9:00<br>(4", 8", 12", 16")   | #801-833 |  |  |
| Excellent:                                                                  |                                                                     |          |  |  |
|                                                                             | Group 1 – Walkthrough 10:30; judging at 10:45<br>(4", 8", 12", 16") | #701-737 |  |  |
|                                                                             | Group 2 – Walkthrough 1:00; judging at 1:15                         | #738-773 |  |  |
|                                                                             | (16", 12")                                                          |          |  |  |
| D' 4                                                                        |                                                                     |          |  |  |
| <u>Ring 4 –</u><br>Excellen                                                 | Dave Brobst – Excellent; <i>followed by</i> Master                  |          |  |  |
| Excenen                                                                     | Group 1 – Walkthrough 9:00; judging at 9:15<br>(4", 8", 12", 16")   | #701-737 |  |  |
|                                                                             | Group 2 – Walkthrough 10:30; judging at 10:45<br>(16", 12")         | #738-773 |  |  |
| Master:                                                                     | Group 1 – Walkthrough 1:15; judging at 1:30<br>(4", 8", 12", 16")   | #801-833 |  |  |