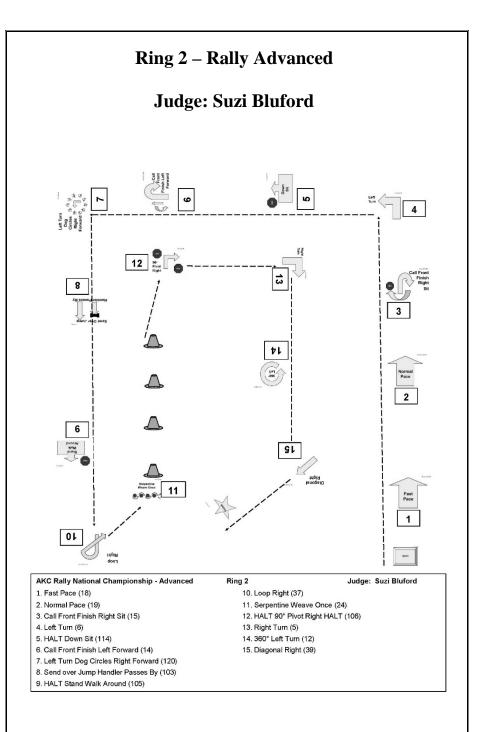

## 2019 AKC Rally National Championship Judging Program (cont'd)

| Ring 1 -                                                                    | Sandy Svendsen                                                      |          |  |  |
|-----------------------------------------------------------------------------|---------------------------------------------------------------------|----------|--|--|
|                                                                             | Championship Master; <i>followed by</i> Intermediate                |          |  |  |
| Champi                                                                      | onship Master:                                                      |          |  |  |
| Champi                                                                      | Group 1 – Walkthrough 8:00; judging at 8:30                         | #901-935 |  |  |
|                                                                             | (16", 8", 12")                                                      | #701-755 |  |  |
|                                                                             | Group 2 – Walkthrough 9:45; judging at 10:00<br>(4", 16")           | #936-969 |  |  |
| Interme                                                                     | diate:                                                              |          |  |  |
|                                                                             | Group 1 – Walkthrough 12:45; judging at 1:00                        | #501-534 |  |  |
|                                                                             | Group 2 – Walkthrough 2:00; judging at 2:15                         | #535-568 |  |  |
|                                                                             |                                                                     |          |  |  |
| Ring 2 – Suzi Bluford – Championship Excellent; <i>followed by</i> Advanced |                                                                     |          |  |  |
| Champi                                                                      | onship Excellent:                                                   | 1000     |  |  |
|                                                                             | Group 2 – Walkthrough 8:00; judging at 8:30 $(472, 1672)$           | #936-969 |  |  |
|                                                                             | (4", 16")<br>Group 1 – Walkthrough 10:00; judging at 10:15          | #901-935 |  |  |
|                                                                             | (16", 8", 12")                                                      |          |  |  |
| Advance                                                                     |                                                                     |          |  |  |
|                                                                             | Group 1 – Walkthrough 12:45; judging at 1:00                        | #601-627 |  |  |
|                                                                             | Group 2 – Walkthrough 2:00; judging at 2:15                         | #628-653 |  |  |
| Ding 2                                                                      | Loretta Lazzara – Master; <i>followed by</i> Excellent              |          |  |  |
| Master:                                                                     | Loretta Lazzara – Master, jouoweu by Excenent                       |          |  |  |
| Triuștei t                                                                  | Group 1 – Walkthrough 8:45; judging at 9:00<br>(4", 8", 12", 16")   | #801-833 |  |  |
| Excellent:                                                                  |                                                                     |          |  |  |
|                                                                             | Group 1 – Walkthrough 10:30; judging at 10:45<br>(4", 8", 12", 16") | #701-737 |  |  |
|                                                                             | Group 2 – Walkthrough 1:00; judging at 1:15                         | #738-773 |  |  |
|                                                                             | (16", 12")                                                          |          |  |  |
| D' 4                                                                        |                                                                     |          |  |  |
| <u>Ring 4 –</u><br>Excellen                                                 | Dave Brobst – Excellent; <i>followed by</i> Master                  |          |  |  |
| Excenen                                                                     | Group 1 – Walkthrough 9:00; judging at 9:15<br>(4", 8", 12", 16")   | #701-737 |  |  |
|                                                                             | Group 2 – Walkthrough 10:30; judging at 10:45<br>(16", 12")         | #738-773 |  |  |
| Master:                                                                     | Group 1 – Walkthrough 1:15; judging at 1:30<br>(4", 8", 12", 16")   | #801-833 |  |  |