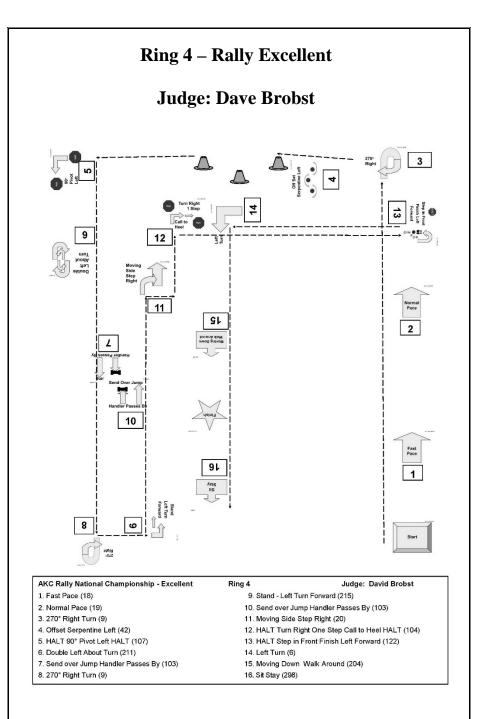

Walkthrough 1:30; judging at 1:45<br>(16", 8", 12")                       | ¥901-935       |  |  |  |
| ۸                                                                                   |                |  |  |  |
|                                                                                     |                |  |  |  |
| FINISH                                                                              |                |  |  |  |
| 7                                                                                   |                |  |  |  |
|                                                                                     |                |  |  |  |
| 21                                                                                  |                |  |  |  |























#### 





### 91 Breeds Represented at the AKC Rally® National Championship

| Alaskan Malamute3Collie2All American Dog42Curly-Coated Retriever1American Staffordshire Terrier1Dachshund3Australian Cattle Dog2Dalmatian1Australian Shepherd15Doberman Pinscher6Basset Hound1Dutch Shepherd2Beagle2English Cocker Spaniel1Bearded Collie2English Springer Spaniel2Beauceron1English Toy Spaniel1Bedigian Malinois6Flat-Coated Retriever1Belgian Sheepdog1French Bulldog20Bichon Frise3German Shepherd Dog20Bichon Frise3German Shepherd Dog20Bichon Frise3Golden Retriever1Border Collie52Giant Schnauzer1Border Collie52Giant Schnauzer1Border Terrier1Great Dane4Bouvier des Flandres5Greyhound1Boxer8Havanese1Boykin Spaniel2Ibizan Hound1Braque du Bourbonnais1Icelandic Sheepdog1Brittany3Italian Greyhound1Bull