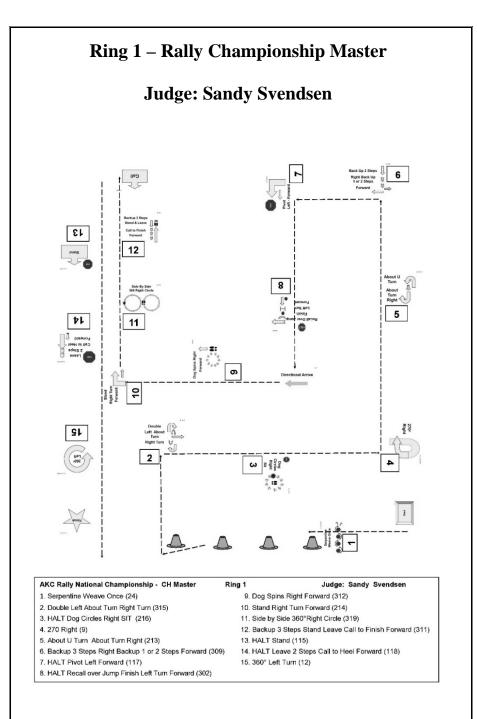

## 2019 AKC Rally National Championship Judging Program (cont'd)

| Ring 1 -                                                                    | Sandy Svendsen                                                      |          |  |  |
|-----------------------------------------------------------------------------|---------------------------------------------------------------------|----------|--|--|
|                                                                             | Championship Master; <i>followed by</i> Intermediate                |          |  |  |
| Champi                                                                      | onship Master:                                                      |          |  |  |
| Champi                                                                      | Group 1 – Walkthrough 8:00; judging at 8:30                         | #901-935 |  |  |
|                                                                             | (16", 8", 12")                                                      | #701-755 |  |  |
|                                                                             | Group 2 – Walkthrough 9:45; judging at 10:00<br>(4", 16")           | #936-969 |  |  |
| Interme                                                                     | diate:                                                              |          |  |  |
|                                                                             | Group 1 – Walkthrough 12:45; judging at 1:00                        | #501-534 |  |  |
|                                                                             | Group 2 – Walkthrough 2:00; judging at 2:15                         | #535-568 |  |  |
|                                                                             |                                                                     |          |  |  |
| Ring 2 – Suzi Bluford – Championship Excellent; <i>followed by</i> Advanced |                                                                     |          |  |  |
| Champi                                                                      | onship Excellent:                                                   | 1000     |  |  |
|                                                                             | Group 2 – Walkthrough 8:00; judging at 8:30 $(472, 1672)$           | #936-969 |  |  |
|                                                                             | (4", 16")<br>Group 1 – Walkthrough 10:00; judging at 10:15          | #901-935 |  |  |
|                                                                             | (16", 8", 12")                                                      |          |  |  |
| Advance                                                                     |                                                                     |          |  |  |
|                                                                             | Group 1 – Walkthrough 12:45; judging at 1:00                        | #601-627 |  |  |
|                                                                             | Group 2 – Walkthrough 2:00; judging at 2:15                         | #628-653 |  |  |
| Ding 2                                                                      | Loretta Lazzara – Master; <i>followed by</i> Excellent              |          |  |  |
| Master:                                                                     | Loretta Lazzara – Master, jouoweu by Excenent                       |          |  |  |
| Triuștei t                                                                  | Group 1 – Walkthrough 8:45; judging at 9:00<br>(4", 8", 12", 16")   | #801-833 |  |  |
| Excellent:                                                                  |                                                                     |          |  |  |
|                                                                             | Group 1 – Walkthrough 10:30; judging at 10:45<br>(4", 8", 12", 16") | #701-737 |  |  |
|                                                                             | Group 2 – Walkthrough 1:00; judging at 1:15                         | #738-773 |  |  |
|                                                                             | (16", 12")                                                          |          |  |  |
| D' 4                                                                        |                                                                     |          |  |  |
| <u>Ring 4 –</u><br>Excellen                                                 | Dave Brobst – Excellent; <i>followed by</i> Master                  |          |  |  |
| Excenen                                                                     | Group 1 – Walkthrough 9:00; judging at 9:15<br>(4", 8", 12", 16")   | #701-737 |  |  |
|                                                                             | Group 2 – Walkthrough 10:30; judging at 10:45<br>(16", 12")         | #738-773 |  |  |
| Master:                                                                     | Group 1 – Walkthrough 1:15; judging at 1:30<br>(4", 8", 12", 16")   | #801-833 |  |  |