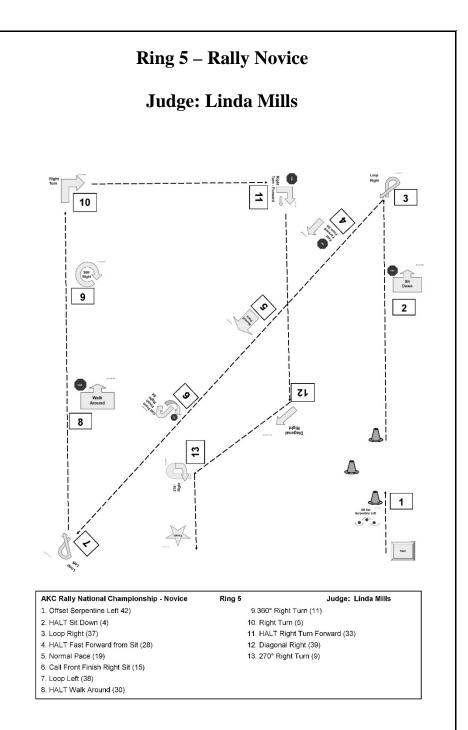

kthrough 1:30; judging at 1:45<br>(16", 8", 12")                       | ¥901-935       |  |  |  |
| ۸                                                                                   |                |  |  |  |
|                                                                                     |                |  |  |  |
| FINISH                                                                              |                |  |  |  |
| 7                                                                                   |                |  |  |  |
|                                                                                     |                |  |  |  |
| 21                                                                                  |                |  |  |  |























#### 





### 91 Breeds Represented at the AKC Rally® National Championship

| Alaskan Malamute3Collie2All American Dog42Curly-Coated Retriever1American Staffordshire Terrier1Dachshund3Australian Cattle Dog2Dalmatian1Australian Shepherd15Doberman Pinscher6Basset Hound1Dutch Shepherd2Beagle2English Cocker Spaniel1Bearded Collie2English Springer Spaniel2Beauceron1English Toy Spaniel1Bedigian Malinois6Flat-Coated Retriever1Belgian Sheepdog1French Bulldog20Bichon Frise3German Shepherd Dog20Bichon Frise3German Shepherd Dog20Bichon Frise3Golden Retriever1Border Collie52Giant Schnauzer1Border Collie52Giant Schnauzer1Border Terrier1Great Dane4Bouvier des Flandres5Greyhound1Boxer8Havanese1Boykin Spaniel2Ibizan Hound1Braque du Bourbonnais1Icelandic Sheepdog1Brittany3Italian Greyhound1Bulldog1