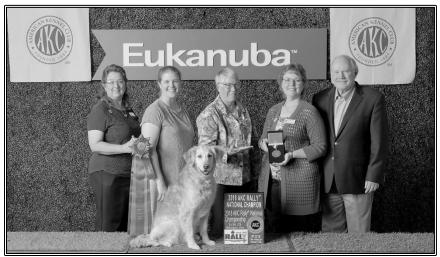

# 2018 AKC Rally<sup>®</sup> National Champion June 29, 2018

Pictured (L-R): Judge: Julie Wilson; Sharon Albright & Reese; Judge: Debbie Addicoat; Pamela Manaton, Director of Obedience, Rally, & Tracking; Doug Ljungren Executive VP Sports & Events.

# RNC Gaylan's P'Nut Butter Cup Sundae UD VER RAE TD MH TKI

Golden Retriever

Owner: Sharon Albright Cary, NC