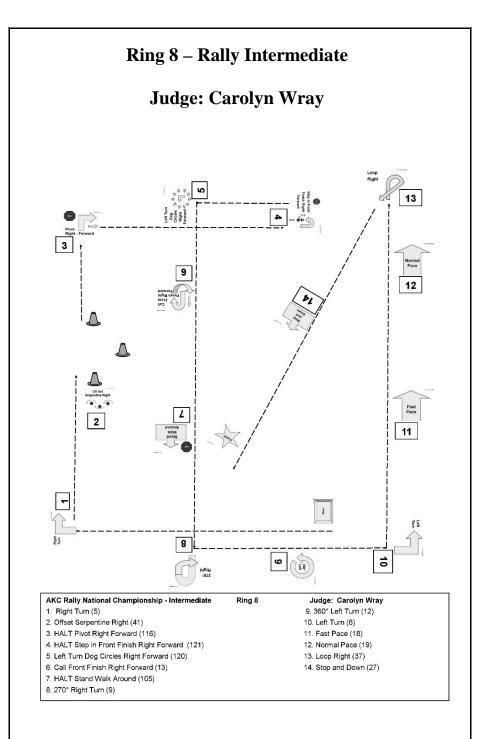

; judging at 1:45<br>(16", 8", 12")                       | ¥901-935       |  |  |  |
| ۸                                                                                   |                |  |  |  |
|                                                                                     |                |  |  |  |
| FINISH                                                                              |                |  |  |  |
| 7                                                                                   |                |  |  |  |
|                                                                                     |                |  |  |  |
| 21                                                                                  |                |  |  |  |























#### 





### 91 Breeds Represented at the AKC Rally® National Championship

| Alaskan Malamute3Collie2All American Dog42Curly-Coated Retriever1American Staffordshire Terrier1Dachshund3Australian Cattle Dog2Dalmatian1Australian Shepherd15Doberman Pinscher6Basset Hound1Dutch Shepherd2Beagle2English Cocker Spaniel1Bearded Collie2English Springer Spaniel2Beauceron1English Toy Spaniel1Bedigian Malinois6Flat-Coated Retriever1Belgian Sheepdog1French Bulldog20Bichon Frise3German Shepherd Dog20Bichon Frise3German Shepherd Dog20Bichon Frise3Golden Retriever1Border Collie52Giant Schnauzer1Border Collie52Giant Schnauzer1Border Terrier1Great Dane4Bouvier des Flandres5Greyhound1Boxer8Havanese1Boykin Spaniel2Ibizan Hound1Braque du Bourbonnais1Icelandic Sheepdog1Brittany3Italian Greyhound1Bulldog1Keeshond3Cair