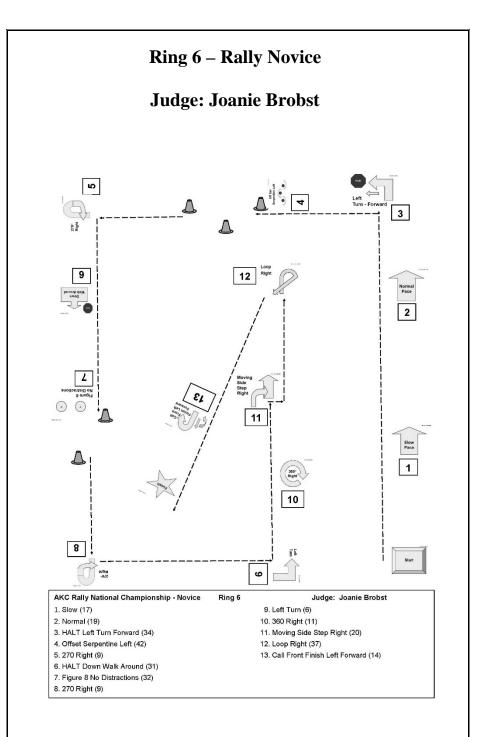

hrough 1:30; judging at 1:45<br>(16", 8", 12")                       | ¥901-935       |  |  |  |
| ۸                                                                                   |                |  |  |  |
|                                                                                     |                |  |  |  |
| FINISH                                                                              |                |  |  |  |
| 7                                                                                   |                |  |  |  |
|                                                                                     |                |  |  |  |
| 21                                                                                  |                |  |  |  |























#### 





### 91 Breeds Represented at the AKC Rally® National Championship

| Alaskan Malamute3Collie2All American Dog42Curly-Coated Retriever1American Staffordshire Terrier1Dachshund3Australian Cattle Dog2Dalmatian1Australian Shepherd15Doberman Pinscher6Basset Hound1Dutch Shepherd2Beagle2English Cocker Spaniel1Bearded Collie2English Springer Spaniel2Beauceron1English Toy Spaniel1Bedigian Malinois6Flat-Coated Retriever1Belgian Sheepdog1French Bulldog20Bichon Frise3German Shepherd Dog20Bichon Frise3German Shepherd Dog20Bichon Frise3Golden Retriever1Border Collie52Giant Schnauzer1Border Collie52Giant Schnauzer1Border Terrier1Great Dane4Bouvier des Flandres5Greyhound1Boxer8Havanese1Boykin Spaniel2Ibizan Hound1Braque du Bourbonnais1Icelandic Sheepdog1Brittany3Italian Greyhound1Bulldog1Ke