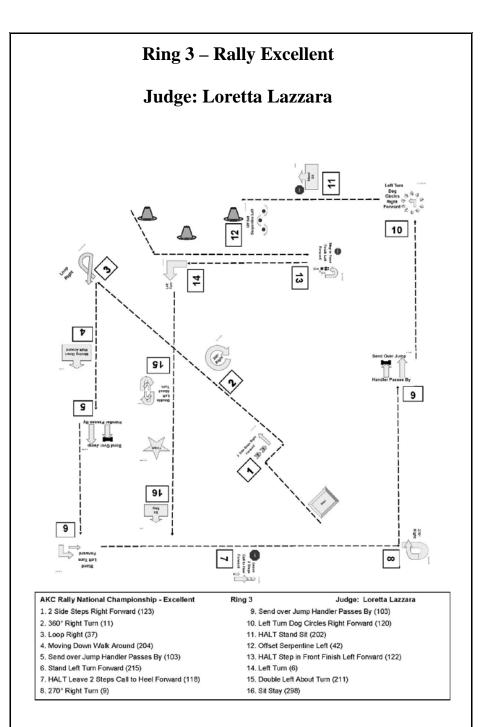

– Walkthrough 1:30; judging at 1:45<br>(16", 8", 12")                       | ¥901-935       |  |  |  |
| ۸                                                                                   |                |  |  |  |
|                                                                                     |                |  |  |  |
| FINISH                                                                              |                |  |  |  |
| 7                                                                                   |                |  |  |  |
|                                                                                     |                |  |  |  |
| 21                                                                                  |                |  |  |  |























#### 





### 91 Breeds Represented at the AKC Rally® National Championship

| Alaskan Malamute3Collie2All American Dog42Curly-Coated Retriever1American Staffordshire Terrier1Dachshund3Australian Cattle Dog2Dalmatian1Australian Shepherd15Doberman Pinscher6Basset Hound1Dutch Shepherd2Beagle2English Cocker Spaniel1Bearded Collie2English Springer Spaniel2Beauceron1English Toy Spaniel1Bedigian Malinois6Flat-Coated Retriever1Belgian Sheepdog1French Bulldog20Bichon Frise3German Shepherd Dog20Bichon Frise3German Shepherd Dog20Bichon Frise3Golden Retriever1Border Collie52Giant Schnauzer1Border Collie52Giant Schnauzer1Border Terrier1Great Dane4Bouvier des Flandres5Greyhound1Boxer8Havanese1Boykin Spaniel2Ibizan Hound1Braque du Bourbonnais1Icelandic Sheepdog1Brittany3Italian Greyhound1Bu