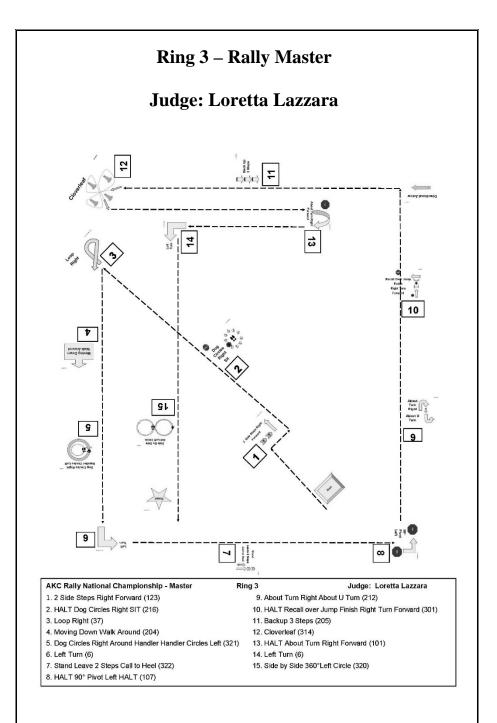

1 – Walkthrough 1:30; judging at 1:45<br>(16", 8", 12")                       | ¥901-935       |  |  |  |
| ۸                                                                                   |                |  |  |  |
|                                                                                     |                |  |  |  |
| FINISH                                                                              |                |  |  |  |
| 7                                                                                   |                |  |  |  |
|                                                                                     |                |  |  |  |
| 21                                                                                  |                |  |  |  |























#### 





### 91 Breeds Represented at the AKC Rally® National Championship

| Alaskan Malamute3Collie2All American Dog42Curly-Coated Retriever1American Staffordshire Terrier1Dachshund3Australian Cattle Dog2Dalmatian1Australian Shepherd15Doberman Pinscher6Basset Hound1Dutch Shepherd2Beagle2English Cocker Spaniel1Bearded Collie2English Springer Spaniel2Beauceron1English Toy Spaniel1Bedigian Malinois6Flat-Coated Retriever1Belgian Sheepdog1French Bulldog20Bichon Frise3German Shepherd Dog20Bichon Frise3German Shepherd Dog20Bichon Frise3Golden Retriever1Border Collie52Giant Schnauzer1Border Collie52Giant Schnauzer1Border Terrier1Great Dane4Bouvier des Flandres5Greyhound1Boxer8Havanese1Boykin Spaniel2Ibizan Hound1Braque du Bourbonnais1Icelandic Sheepdog1Brittany3Italian Greyhound1