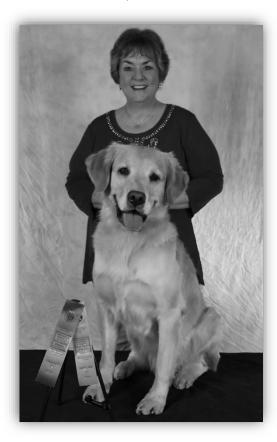

# 2018 AKC Rally<sup>®</sup> National Champion June 29, 2018

Pictured (L-R): Judge: Julie Wilson; Sharon Albright & Reese; Judge: Debbie Addicoat; Pamela Manaton, Director of Obedience, Rally, & Tracking; Doug Ljungren Executive VP Sports & Events.

# RNC Gaylan's P'Nut Butter Cup Sundae UD VER RAE TD MH TKI

Golden Retriever

Owner: Sharon Albright Cary, NC