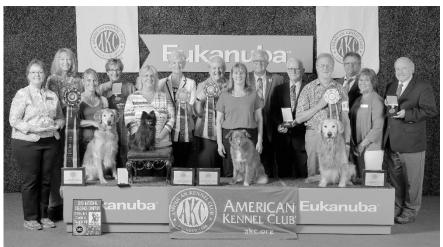

# 2018 AKC Rally<sup>®</sup> National Champion June 29, 2018

Pictured (L-R): Judge: Julie Wilson; Sharon Albright & Reese; Judge: Debbie Addicoat; Pamela Manaton, Director of Obedience, Rally, & Tracking; Doug Ljungren Executive VP Sports & Events.

# RNC Gaylan's P'Nut Butter Cup Sundae UD VER RAE TD MH TKI

Golden Retriever

Owner: Sharon Albright Cary, NC