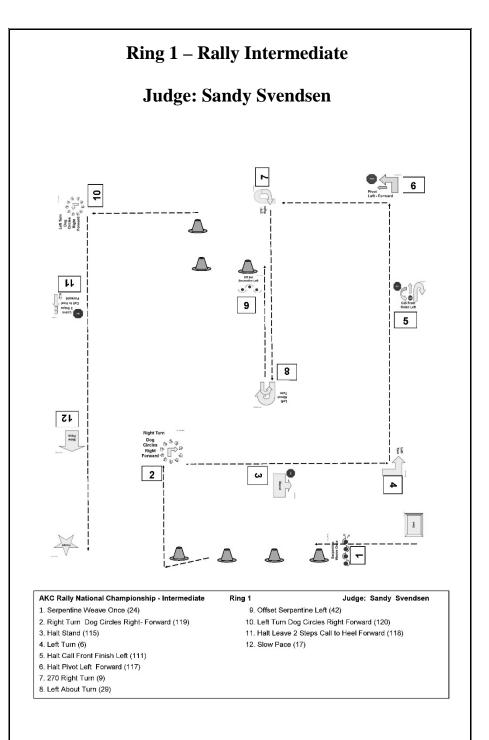

## 2019 AKC Rally National Championship Judging Program (cont'd)

| Ring 1 -                                                                    | Sandy Svendsen                                                      |          |  |  |
|-----------------------------------------------------------------------------|---------------------------------------------------------------------|----------|--|--|
|                                                                             | Championship Master; <i>followed by</i> Intermediate                |          |  |  |
| Champi                                                                      | onship Master:                                                      |          |  |  |
| Champi                                                                      | Group 1 – Walkthrough 8:00; judging at 8:30                         | #901-935 |  |  |
|                                                                             | (16", 8", 12")                                                      | #701-755 |  |  |
|                                                                             | Group 2 – Walkthrough 9:45; judging at 10:00<br>(4", 16")           | #936-969 |  |  |
| Interme                                                                     | diate:                                                              |          |  |  |
|                                                                             | Group 1 – Walkthrough 12:45; judging at 1:00                        | #501-534 |  |  |
|                                                                             | Group 2 – Walkthrough 2:00; judging at 2:15                         | #535-568 |  |  |
|                                                                             |                                                                     |          |  |  |
| Ring 2 – Suzi Bluford – Championship Excellent; <i>followed by</i> Advanced |                                                                     |          |  |  |
| Champi                                                                      | onship Excellent:                                                   | 1000     |  |  |
|                                                                             | Group 2 – Walkthrough 8:00; judging at 8:30 $(472, 1672)$           | #936-969 |  |  |
|                                                                             | (4", 16")<br>Group 1 – Walkthrough 10:00; judging at 10:15          | #901-935 |  |  |
|                                                                             | (16", 8", 12")                                                      |          |  |  |
| Advance                                                                     |                                                                     |          |  |  |
|                                                                             | Group 1 – Walkthrough 12:45; judging at 1:00                        | #601-627 |  |  |
|                                                                             | Group 2 – Walkthrough 2:00; judging at 2:15                         | #628-653 |  |  |
| Ding 2                                                                      | Loretta Lazzara – Master; <i>followed by</i> Excellent              |          |  |  |
| Master:                                                                     | Loretta Lazzara – Master, jouoweu by Excenent                       |          |  |  |
| Triuștei t                                                                  | Group 1 – Walkthrough 8:45; judging at 9:00<br>(4", 8", 12", 16")   | #801-833 |  |  |
| Excellent:                                                                  |                                                                     |          |  |  |
|                                                                             | Group 1 – Walkthrough 10:30; judging at 10:45<br>(4", 8", 12", 16") | #701-737 |  |  |
|                                                                             | Group 2 – Walkthrough 1:00; judging at 1:15                         | #738-773 |  |  |
|                                                                             | (16", 12")                                                          |          |  |  |
| D' 4                                                                        |                                                                     |          |  |  |
| <u>Ring 4 –</u><br>Excellen                                                 | Dave Brobst – Excellent; <i>followed by</i> Master                  |          |  |  |
| Excenen                                                                     | Group 1 – Walkthrough 9:00; judging at 9:15<br>(4", 8", 12", 16")   | #701-737 |  |  |
|                                                                             | Group 2 – Walkthrough 10:30; judging at 10:45<br>(16", 12")         | #738-773 |  |  |
| Master:                                                                     | Group 1 – Walkthrough 1:15; judging at 1:30<br>(4", 8", 12", 16")   | #801-833 |  |  |